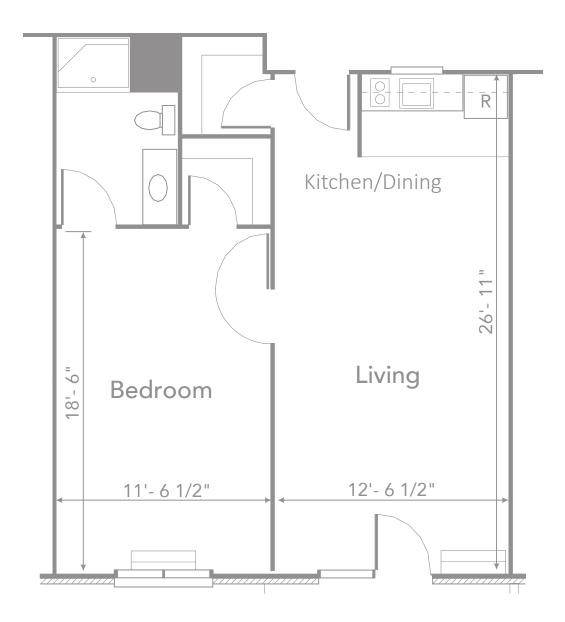

### **One Bedroom One Bathroom Apartment** *INDEPENDENT LIVING*

#### Corridor

**Total Square Footage** 

675 sq. ft.

Actual floor plans, square footage and price may vary based on availability. Pricing is subject to change.

These apartments are conveniently located near the Donna Y. Caruthers Manor House and Coach House. In our spacious apartments your monthly rate includes all utilities.

- Bright & cheerful main living area
- Spacious bedroom featuring large walk-in closet
- Covered walk-out patio
- Living areas designed with accessibility in mind