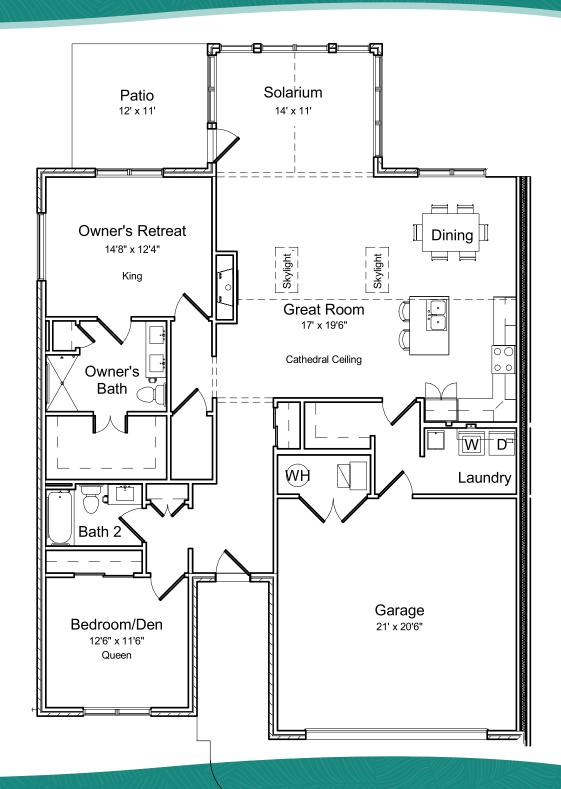

## The Wentworth Serenity

#### Living Space

Indoor Living: 1,707 s.f.
Outdoor Living: 208 s.f.
Two Car Garage: 542 s.f.
Total Area: 2,457 s.f.

Highlights

ENHANCED LAUNDRY ROOM
SPACIOUS PRIMARY SUITE
GOURMET KITCHEN ISLAND
CATHEDRAL CEILING
SKYLIGHTS
GAS FIREPLACE
INTERIOR STORAGE SPACE
SOLARIUM
TWO CAR GARAGE