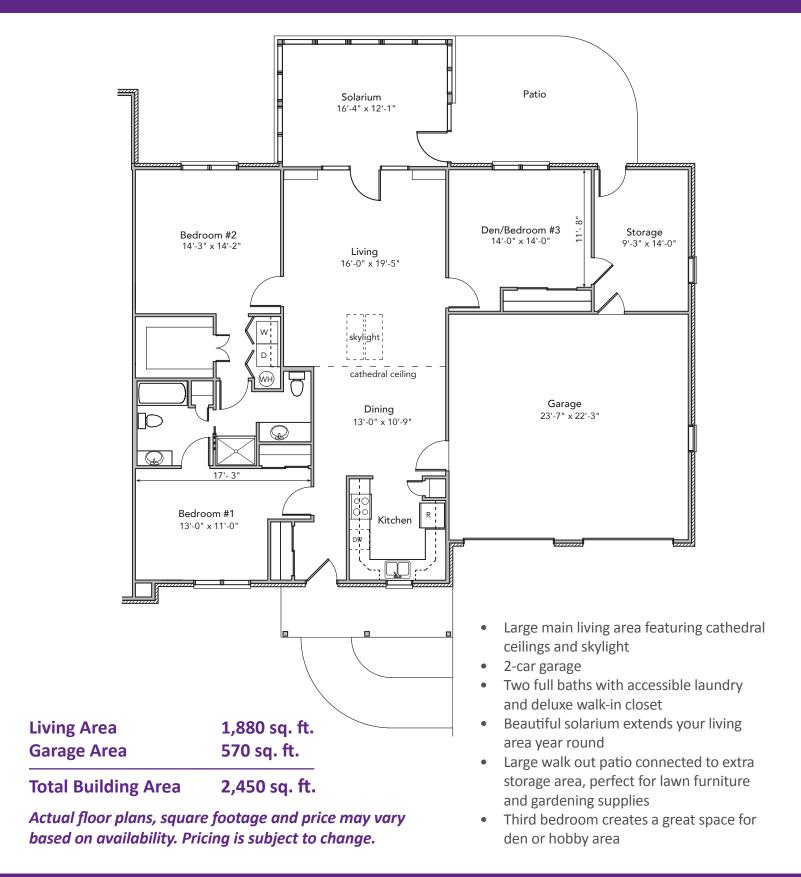

LAUNDRY ROOM
GOURMET CHEF'S PANTRY
SPA INSPIRED BATH
GAS FIREPLACE
SKYLIGHTS
CATHEDRAL CEILING
SOLARIUM

TWO CAR GARAGE



## The Presley

#### Living Space

Indoor Living: 1,825 s.f.
Outdoor Living 277 s.f.
Two Car Garage: 482 s.f.
Total Area: 2,584 s.f.

#### Highlights

SPACIOUS LIVING AREA
ENHANCED CHEF'S KITCHEN
ROOMY OPEN FLOOR PLAN
PRIVATE PRIMARY SUITE
GAS FIREPLACE
CATHEDRAL CEILING
SOLARIUM
TWO CAR GARAGE



## The Wentworth Serenity

#### Living Space

Indoor Living: 1,707 s.f.
Outdoor Living: 208 s.f.
Two Car Garage: 542 s.f.
Total Area: 2,457 s.f.

Highlights

ENHANCED LAUNDRY ROOM
SPACIOUS PRIMARY SUITE
GOURMET KITCHEN ISLAND
CATHEDRAL CEILING
SKYLIGHTS
GAS FIREPLACE
INTERIOR STORAGE SPACE
SOLARIUM
TWO CAR GARAGE



### Three Bedroom, Two Bathroom Home INDEPENDENT LIVING





### **One Bedroom One Bathroom Apartment** *INDEPENDENT LIVING*



#### Corridor



**Total Square Footage** 

675 sq. ft.

Actual floor plans, square footage and price may vary based on availability. Pricing is subject to change.

These apartments are conveniently located near the Donna Y. Caruthers Manor House and Coach House. In our spacious apartments your monthly rate includes all utilities.

- Bright & cheerful main living area
- Spacious bedroom featuring large walk-in closet
- Covered walk-out patio
- Living areas designed with accessibility in mind

#### One Bedroom, One Bathroom Home INDEPENDENT LIVING





| Living Area | 950 sq. ft. |
|-------------|-------------|
| Garage Area | 270 sq. ft. |
|             |             |

**Total Building Area** 1,220 sq. ft.

Actual floor