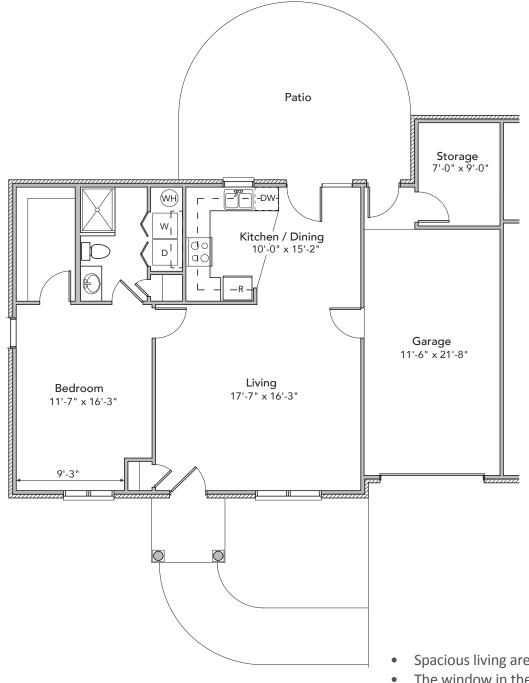

#### One Bedroom, One Bathroom Home INDEPENDENT LIVING

| Living Area | 950 sq. ft. |
|-------------|-------------|
| Garage Area | 270 sq. ft. |
|             |             |

**Total Building Area** 1,220 sq. ft.

Actual floor plans, square footage and price may vary based on availability. Pricing is subject to change.

- Spacious living area
  - The window in the true eat-in kitchen gives it a very cozy feel
- Large walk-in closet
- Large windows in the bedroom allows lots of light to enter the house
- Great space for storage or mudroom
- Walk out patio
- Covered front porch