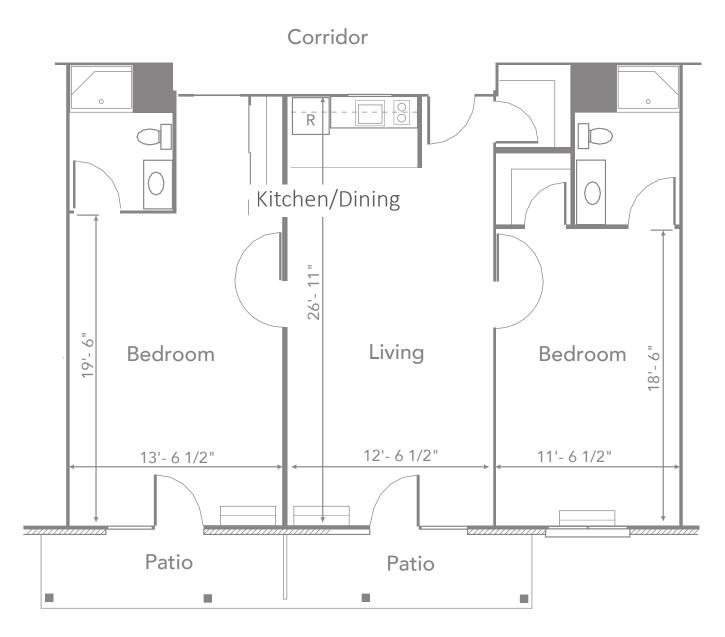

### Two Bedroom, Two Bathroom Apartment INDEPENDENT LIVING

**Total Square Footage** 

1,070 sq. ft.

Actual floor plans, square footage and price may vary based on availability. Pricing is subject to change.

These apartments are conveniently located near the Donna Y. Caruthers Manor House and Coach House. In our spacious apartments your monthly rate includes all utilities.

- Patio access from master bedroom
- The second bedroom makes for a cozy den or hobby room
- Two full bathrooms offer plenty of privacy for yourself and your guests
- · Living areas designed with accessibility in mind