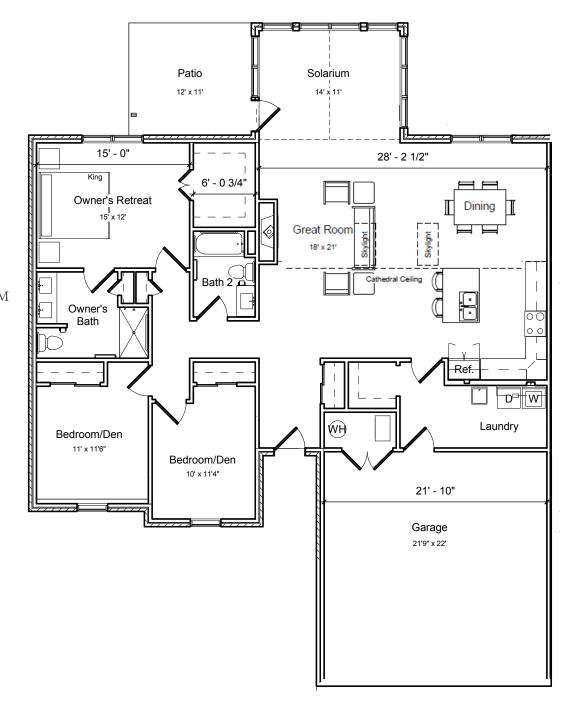

# The Foxley

#### Living Space

Indoor Living 1,880 s.f.
Outdoor Living: 169 s.f.
Two Car Garage: 561 s.f.
Total Area: 2,610 s.f.

#### Highlights

EXPANDED LAUNDRY ROOM
GOURMET CHEF'S PANTRY
SPA INSPIRED BATH
GAS FIREPLACE
SKYLIGHTS
CATHEDRAL CEILING
SOLARIUM

TWO CAR GARAGE