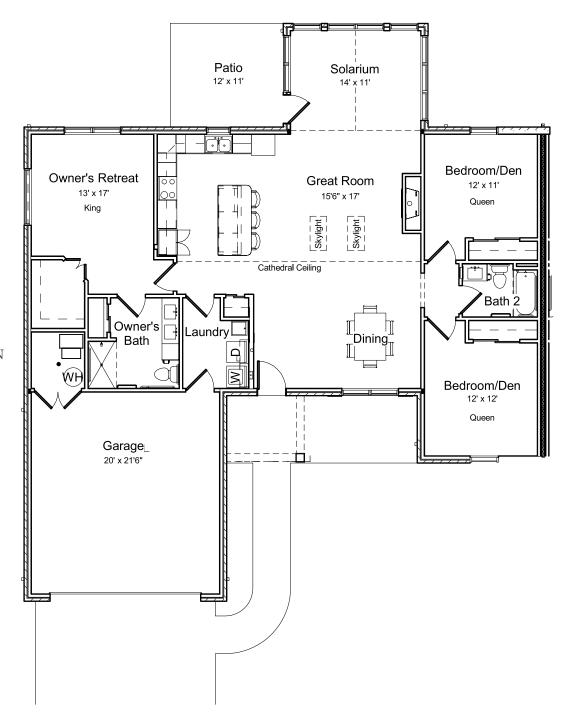

## The Presley

#### Living Space

Indoor Living: 1,825 s.f.
Outdoor Living 277 s.f.
Two Car Garage: 482 s.f.
Total Area: 2,584 s.f.

#### Highlights

SPACIOUS LIVING AREA
ENHANCED CHEF'S KITCHEN
ROOMY OPEN FLOOR PLAN
PRIVATE PRIMARY SUITE
GAS FIREPLACE
CATHEDRAL CEILING
SOLARIUM
TWO CAR GARAGE