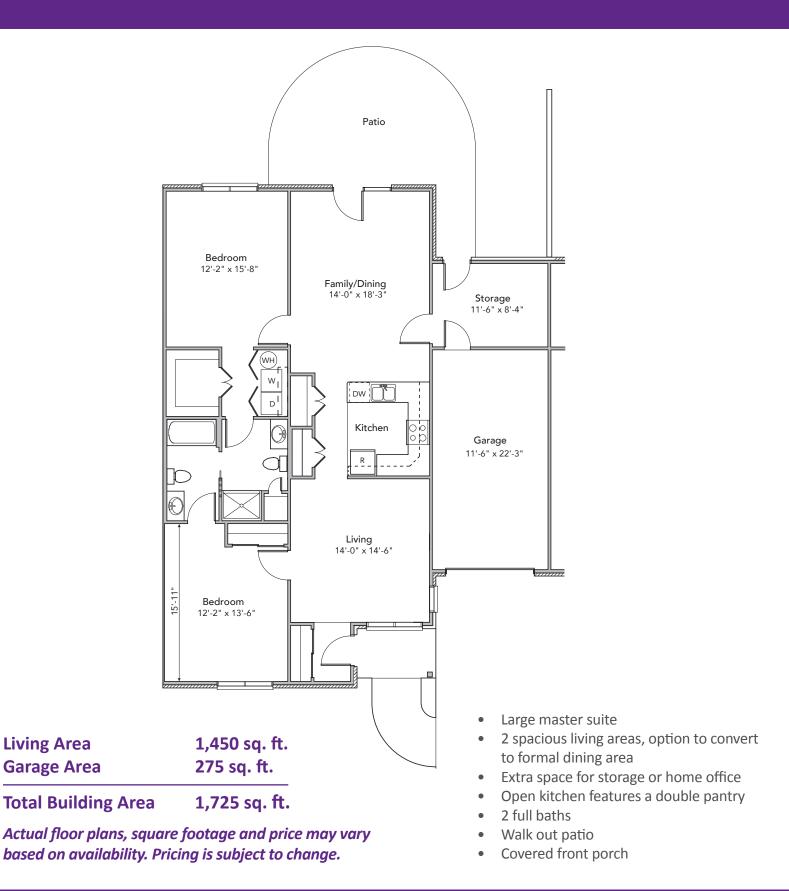

e windows in the bedroom allows lots of light to enter the house
- Great space for storage or mudroom
- Walk out patio
- Covered front porch

### Two Bedroom, Two Bathroom Apartment INDEPENDENT LIVING





**Total Square Footage** 

1,070 sq. ft.

Actual floor plans, square footage and price may vary based on availability. Pricing is subject to change.

These apartments are conveniently located near the Donna Y. Caruthers Manor House and Coach House. In our spacious apartments your monthly rate includes all utilities.

- Patio access from master bedroom
- The second bedroom makes for a cozy den or hobby room
- Two full bathrooms offer plenty of privacy for yourself and your guests
- · Living areas designed with accessibility in mind

## Two Bedroom, Two Bathroom Home INDEPENDENT LIVING